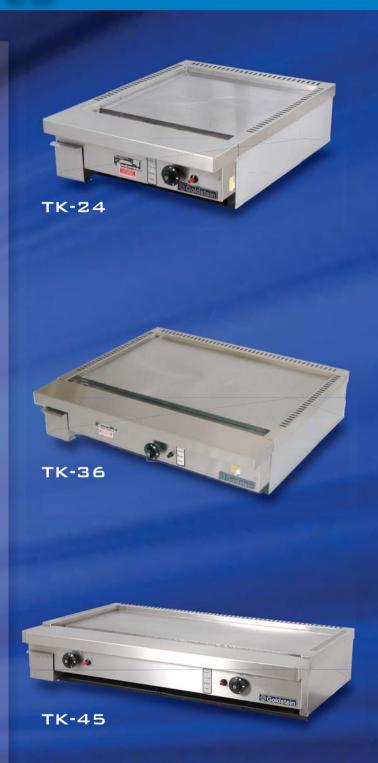

# TEPPANYAKI PLATES

- 20mm thick mild steel plate maximises heat retention for consistent cooking.
- Option of machined stainless steel or stainless steel plates.
- Bench mounted, or with optional stand.
- Heavy duty cast iron 40mj / hr burners.
- Stainless steel hob, fascia and plate surround for easy cleaning.
- 12 months parts & labour warranty.
- 10 year parts availability guarantee.
- Australian born and bred.

 MODELS

 GAS

 TK-24

 TK-30

 TK-36

 TK-45

Note: Griddle plates also available to match Teppankyaki appearance.

serving those who serve the best for