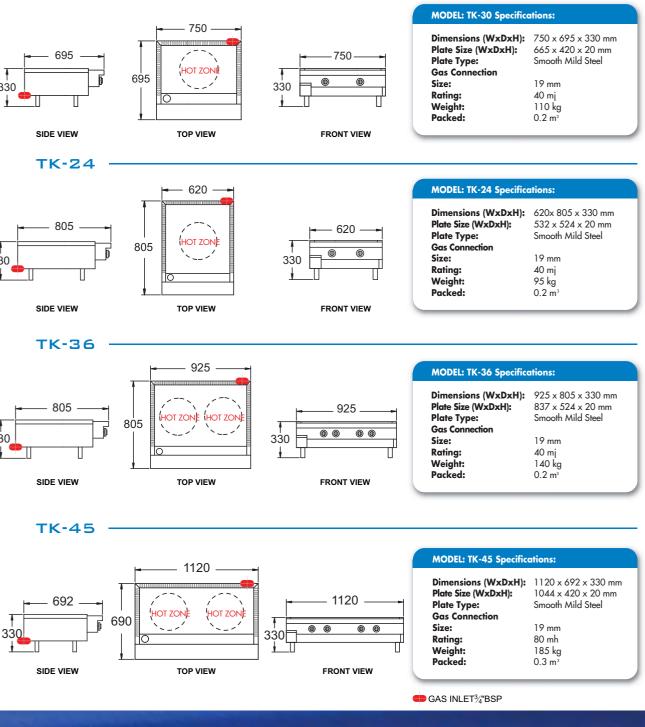

# TEPPANYAKI PLATES

- 20mm thick mild steel plate maximises heat retention for consistent cooking.
- Option of machined stainless steel or stainless steel plates.
- Bench mounted, or with optional stand.
- Heavy duty cast iron 40mj / hr burners.
- Stainless steel hob, fascia and plate surround for easy cleaning.
- 12 months parts & labour warranty.
- 10 year parts availability guarantee.
- Australian born and bred.

 MODELS

 GAS

 TK-24

 TK-30

 TK-36

 TK-45

Note: Griddle plates also available to match Teppankyaki appearance.

serving those who serve the best for

#### PLATES Τερρανγακι

695 7 goldsteineswood.com.au 330 SIDE VIEW тк-24 805 330 SIDE VIEW **TK-36** 805 330 1 SIDE VIEW

**TK-30** 

**JEC2900 2 NOVEMBER 20** 

**Certified Syste** 

Quality

Head Office